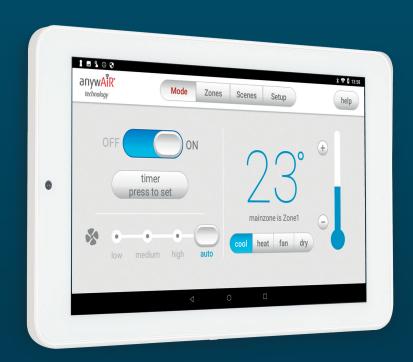

## **Ducted Controller Touch Pad**



**Current Compatible Units List** 

## Current Compatible Units - Ducted System

**For new installations** the below indoor units are compatible with the anywAiR® technology ducted controller.

**For existing installations** the below indoor units are compatible with the anywAiR technology ducted controller however you will need to confirm with a Fujitsu Authorised Partner suitability of your existing duct layout and damper specification.



anywAiR ducted controller code: UTY-ANY1

| Indoor Model No. |
|------------------|
| ARTG24LHTDP      |
| ARTG30LHTDP      |
| ARTG36LHTDP      |
| ARTG45LHTDP      |
| ARTG54LHTDP      |
| ARTG45LDTA       |
| ARTG54LDTA       |
| ARTG60LDTA       |
| ARTG30LHTA       |
| ARTG36LHTA       |
| ARTG45LHTA       |
| ARTG54LHTC       |
| ARTG36LHTB