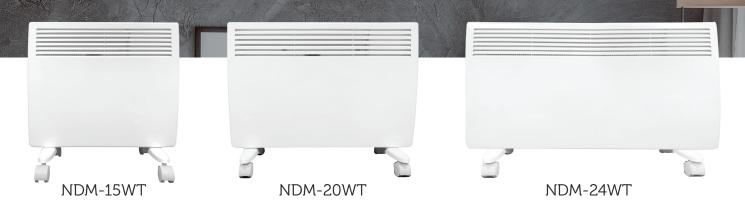

|                 | AND | and the second second |                |
|-----------------|-----------------------------------------|-----------------------|----------------|
| Features        | NDM-15WT                                | NDM-20WT              | NDM-24WT       |
| Wi-fi           | $\checkmark$                            | ✓                     | $\checkmark$   |
| IP24            | $\checkmark$                            | $\checkmark$          | $\checkmark$   |
| Child lock      | $\checkmark$                            | $\checkmark$          | $\checkmark$   |
| Tip over switch | $\checkmark$                            | $\checkmark$          | $\checkmark$   |
| Castors         | $\checkmark$                            | $\checkmark$          | $\checkmark$   |
| Wall brackets   | $\checkmark$                            | $\checkmark$          | $\checkmark$   |
| Specifications  | NDM-15WT                                | NDM-20WT              | NDM-24WT       |
| Туре            | Panel heater                            | Panel heater          | Panel heater   |
| Power           | 750w-1500w                              | 1000w-2000w           | 1200w-2400w    |
| Colour          | White                                   | White                 | White          |
| Dimensions (mm) | 595 x 90 x 400                          | 783 x 90 x 400        | 950 x 90 x 400 |
| Warranty        | 5 years                                 | 5 years               | 5 years        |