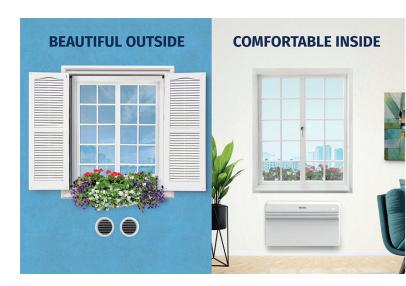

## Finally, air conditioning with style

Bulky outdoor units can detract from the appearance of your home or business premises, and they can be noisy too. Eliminating them is a triumph of design, allowing for faster, cheaper and easier installation.

Unico Pro is now available in Australia and New Zealand. Your home will feel comfortable on the inside and look beautiful on the outside.

There's nothing quite like it.