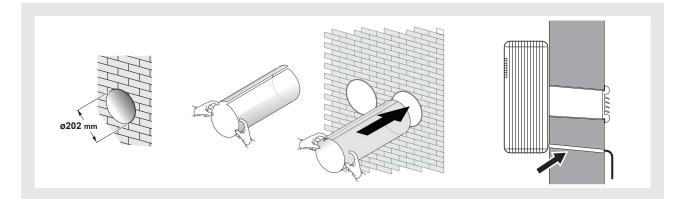

## Straightforward installation

Unico Pro is conveniently installed from the inside, including the positioning of its external vents, making installation faster and safer. It can be located at the top or bottom of a wall and still create an even distribution of air.

- 1. Drill two 202mm diameter holes in the wall, with the centre points of the two holes 293mm apart
- 2. Roll and insert the supplied plastic sheaths, ensuring the splice line (join) is positioned at the top
- **3.** Fix the support brackets to the wall using the supplied wall plugs and screws
- **4.** Lift the air conditioner into place by tilting the lower base of the unit towards yourself for ease of placement