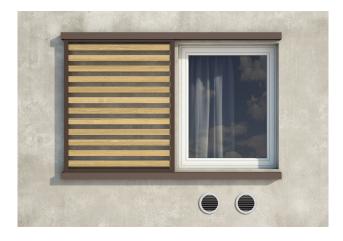

# The first wall-mounted air conditioner with no external unit

## Finally, air conditioning with style

Bulky outdoor units can detract from the appearance of your home or business premises, and they can be noisy too. Eliminating them is a triumph of design, allowing for faster, cheaper and easier installation.

## Straightforward installation

Unico Pro is conveniently installed from the inside, including the positioning of its external vents, making installation faster and safer. It can be located at the top or bottom of a wall and still create an even distribution of air.